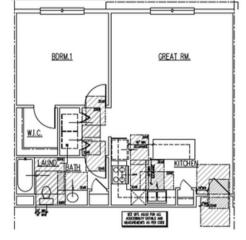

**2 Bedroom** 1080-1176 square feet\*

**1 Bedroom** 798-972 square feet\*

**UNIT PLAN 1BR-A** 

\*Floor plans vary depending on square footabe.