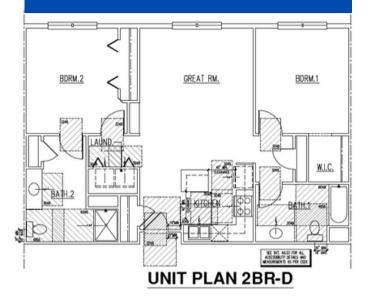

**2 Bedroom** 1080-1176 square feet\*

**1 Bedroom** 798-972 square feet\*

**UNIT PLAN 1BR-A** 

\*Floor plans vary depending on square footabe.