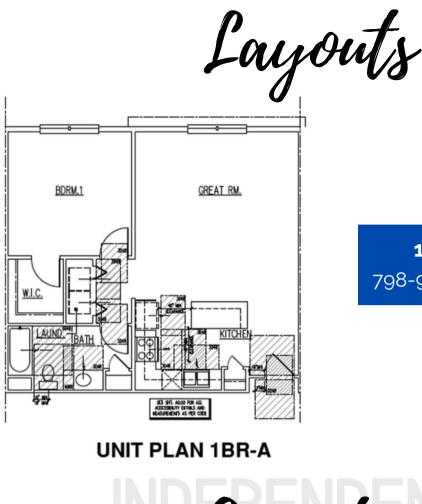

**1 Bedroom** 798-972 square feet\*

\*Floor plans vary depending on square footabe.

## Units include:

- Full Kitchen with Quartz countertops
- Appliances package: Electric Range, Microwave, Dishwasher and in-unit full size Washer & Dryer
- 9 foot Ceilings
- LVP Flooring throughout
- Key Fob for Building Access
- Extra Storage Available for Rent
- Interior Unit Entrances
- Open Floor Plans