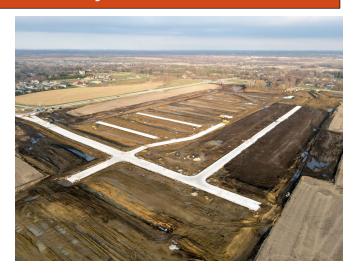

### **Upcoming Projects**

**Kettlestone Peak Development** 

Located in Waukee, this 33-acre development consists of 12 acres of commercial development, 15 acres of apartments and 6 acres of townhomes.

**Brody's Landing**Plat 3 is currently underway with 70 single-family lots and
116 apartment units

**Valley View** 

This development is made up of 128 lots located on the SW corner of Norwalk