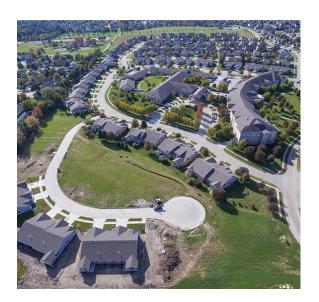

### **Recent Development Projects**

#### Ridgedale Heights - Johnston, Iowa

Located at the intersection of 100<sup>th</sup> and NW 70<sup>th</sup> Ave. just north of Johnston High School, Ridgedale features just under 20 acres of single-family lots carrying 65 lots while the second of 3 phases of townhome lot construction will begin in Spring of 2022. The 156 townhome lots will round out this well-placed development.

#### Waterford Creek Development - Urbandale, Iowa.

Conveniently placed along just off Highway 141 in Urbandale, Waterford holds 47 larger single-family lots, 54 smaller single-family and 55 townhome lots.

#### Parkside Development - Bondurant, Iowa

Consisting of 37 small single-family lots, 28 larger single-family lots, 16 townhome lots and five acres of apartments, in addition to 3.6 commercial acres.

Currently all lots have been sold, except 30% of the larger lots.