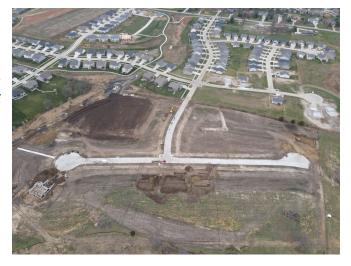

### **Recent Development Projects**

Creekview Estates - Polk City, Iowa Creekview Development consists of 88 single-family lots to be completed in two plats. 28 of the first 42 have

#### Woodbury Development - Des Moines, Iowa

Located west of highway 65 near E Douglas Avenue, this 42-acre piece will feature 36 townhome units and 64 single-family lots.

been sold thus far.

### Gladbury Development - Pleasant Hill, Iowa

This Pleasant Hill development consists of 46 single family lots. Currently 32 of these lots have been sold.