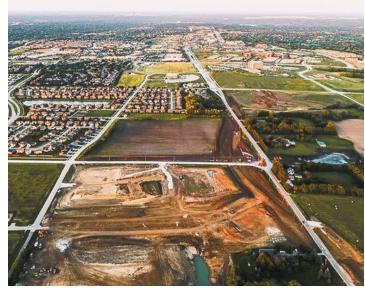

### **Recent Development Projects**

#### Ridgedale Heights - Johnston, Iowa

Located at the intersection of 100<sup>th</sup> and NW 70<sup>th</sup> Ave. just north of Johnston High School, Ridgedale features just under 20 acres of single-family lots carrying 65 lots while the second of 3 phases of townhome lot construction will begin in Spring of 2022. The 156 townhome lots will round out this well-placed development.

#### Waterford Creek Development - Urbandale, Iowa.

Conveniently placed along just off Highway 141 in Urbandale, Waterford holds 47 larger single-family lots, 54 smaller single-family and 55 townhome lots.

#### Parkside Development - Bondurant, Iowa

Consisting of 37 small single-family lots, 28 larger single-family lots, 16 townhome lots and five acres of apartments, in addition to 3.6 commercial acres.

Currently all lots have been sold, except 30% of the larger lots.