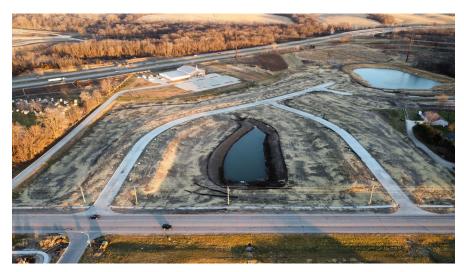

#### Ridgedale Heights - Johnston, Iowa

Located at the intersection of 100<sup>th</sup> and NW 70<sup>th</sup> Ave. just north of Johnston High School, Ridgedale features just under 20 acres of single-family lots carrying 65 lots while the second of 3 phases of townhome lot construction will begin in Spring of 2022. The 156 townhome lots will round out this well-placed development.