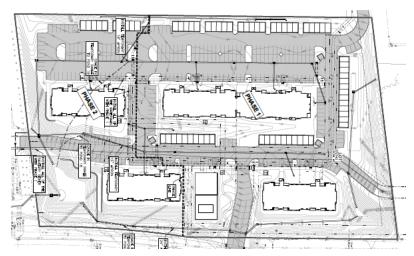

### The Allure @ 141, Grimes, IA

138-unit apartment complex consisting of three 30 plex buildings and two 24 plex buildings. Studios, one, two and three-bedroom units make up these five buildings.

#### Parkside Apartments, Bondurant, IA

116 units in Bondurant. Consists of four buildings. Two 28 plex buildings and two 30 plex buildings. Each 28 plex is made up of 24 two-bedroom units and 4 studios. Each 30 plex is made up of 24 one-bedroom units and six studios.