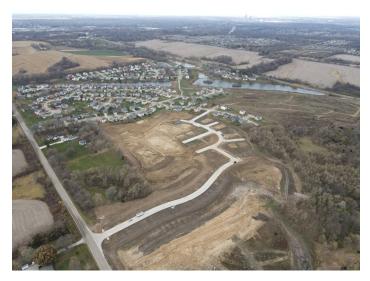

### **Recent Development Projects**

#### Ridgedale Heights - Johnston, Iowa

Located at the intersection of 100<sup>th</sup> and NW 70<sup>th</sup> Ave. just north of Johnston High School, Ridgedale features just under 20 acres of single-family lots carrying 65 lots while the second of 3 phases of townhome lot construction will begin in Spring of 2022. The 156 townhome lots will round out this well-placed development.

#### Waterford Creek Development - Urbandale, Iowa.

Conveniently placed along just off Highway 141 in Urbandale, Waterford holds 47 larger single-family lots, 54 smaller single-family and 55 townhome lots.

#### Parkside Development - Bondurant, Iowa

Consisting of 37 small single-family lots, 28 larger single-family lots, 16 townhome lots and five acres of apartments, in addition to 3.6 commercial acres.

Currently all lots have been sold, except 30% of the larger lots.