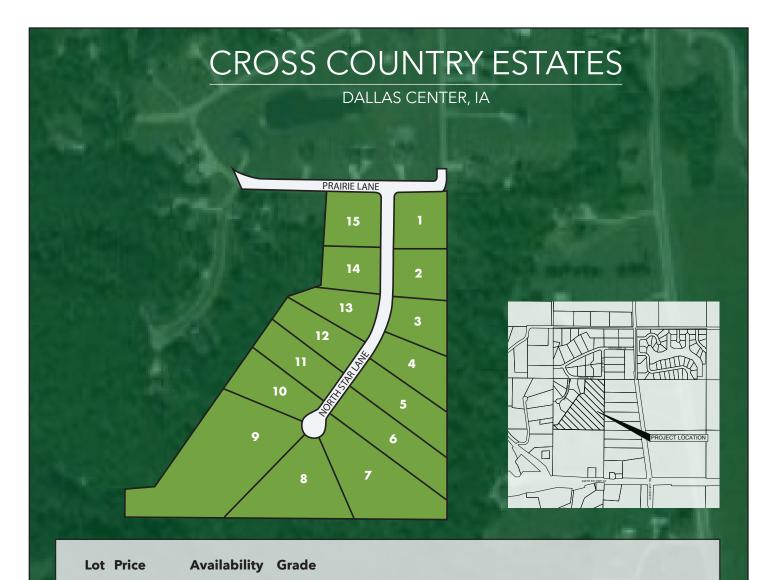

| 1 | ¢120.000  | Available | Ctondond         | 0  |           | SOLD      | (1979)           |
|---|-----------|-----------|------------------|----|-----------|-----------|------------------|
| 1 | \$130,000 | Available | Standard         | 9  |           |           |                  |
| 2 | \$140,000 | Available | Daylight         | 10 | \$180,000 | Available | Daylight/Walkout |
| 3 |           | SOLD      |                  | 11 | \$170,000 | Available | Walkout          |
| 4 |           | SOLD      |                  | 12 |           | SOLD      | -                |
| 5 |           | SOLD      |                  | 13 | \$140,000 | Available | Walkout          |
| 6 | \$155,000 | Available | Daylight/Walkout | 14 | \$140,000 | Available | Walkout          |
| 7 |           | SOLD      |                  | 15 |           | SOLD      |                  |
| 8 | \$190,000 | Available | Walkout          |    |           |           |                  |